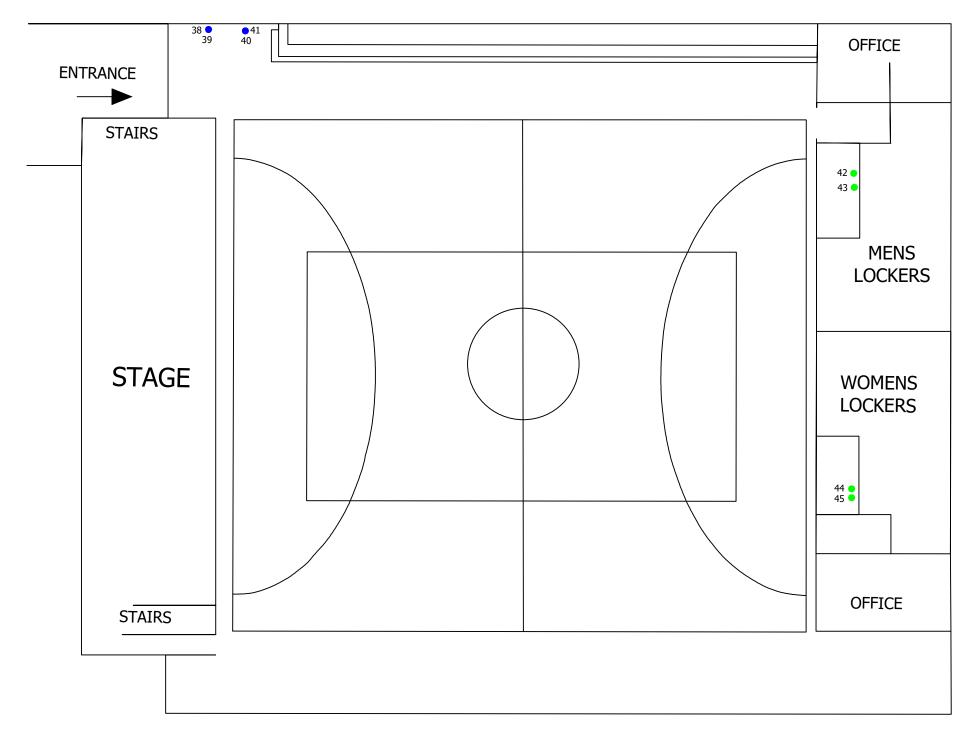

## **GYMNASIUM**

X JANITORS FAUCET

CHECKED BY: R. DERCHER

E.W.I. # 233451.03 DRAWN BY: TMB Sep. 8, 2023

Kansas City Office Location: 1731 Locust Street Kansas City, MO 64108 Phone: (417) 890-9500 BUILDING DIAGRAM GYMNASIUM

FRONTIER SCHOOL OF INNOVATION
MIDDLE SCHOOL
1575 UNIVERSAL AVENUE
KANSAS CITY, JACKSON COUNTY, MISSOURI

FIGURE

2