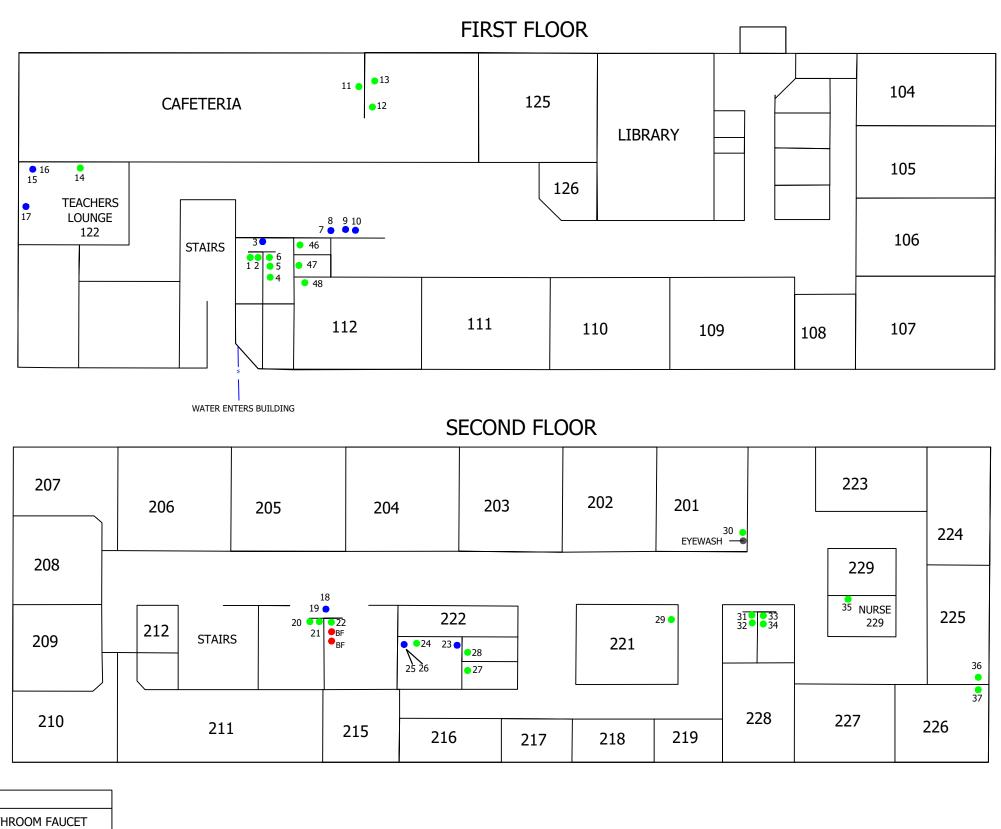

CHECKED BY: R. DERCHER

DRAWN BY: TW Sep. 8, 2023

E.W.I. # 233451.03 NOT TO SCALE

Kansas City Office Location: 1731 Locust Street Kansas City, MO 64108 Phone: (417) 890-9500

**BUILDING DIAGRAM** (FIRST & SECOND FLOOR)

FRONTIER SCHOOL OF INNOVATION MIDDLE SCHOOL 1575 UNIVERSAL AVENUE KANSAS CITY, JACKSON COUNTY, MISSOURI **FIGURE** 